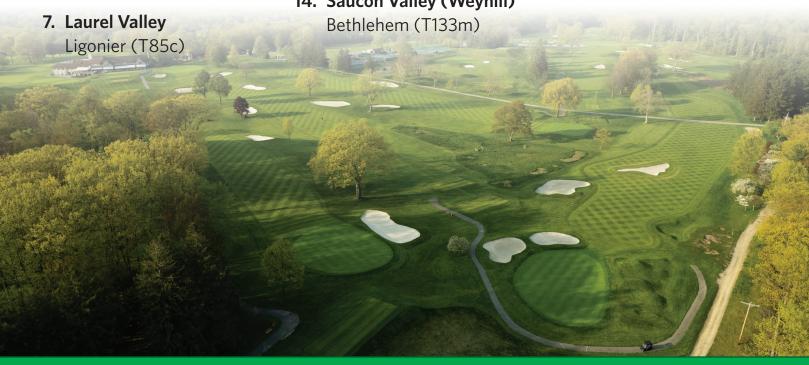

#### **PENNSYLVANIA**

- 1. Oakmont CC Oakmont (6c)
- 2. Merion (East) Ardmore (7c)
- 3. Philadelphia Cricket Club (Wissahickon)

Flourtown 41(c)

- 4. Fox Chapel Pittsburgh (64c)
- 5. Aronimink Newtown Square (65c)
- 6. Lancaster CC Lancaster (76c)

- 8. CC of Scranton Clarks Summit (T93c)
- 9. Kahkwa Club Erie (c)
- 10. Gulph Mills King of Prussia (117c)
- T11. Huntingdon Valley CC Huntingdon Valley (T118c)
- T11. Stonewall (Old) Elverson (T116m)
- 13. Rolling Green Springfield (T124c)
- 14. Saucon Valley (Weyhill)